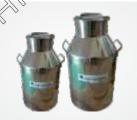

## 2. SS MILK CA

CAPACITIES 10, 20, 30, 40, 50, 60 L

- SS Food Grade Material / 304
- Argon welding grinding & buffing
- 3. Easy to carry
- Easy to shift milk one place to another place

## 3. ALUMINUM MILK CAN

CAPACITIES 10 20 30 40 50 60 L

- One Piece/ Without Joint
- Strong bottom ring
- Air tight lid

- Easy to carry
- Easy to pouring
- Measure the milk automatically without foam
- Made in good thickens