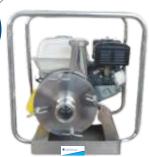

## 2. MILK SHIFTING PUMP (FUAL OPERATED)

## **CAPACITIES 5000, 10000 L**

- SS Heavy duty plate form
- 2. Specially design for where electricity is not available
- 3. SS Pipe for pump handling and safety
- 4. SS inlet and outlet with SMS thread
- 5. SS Impeller
- 6. Easy to handle and operate
- 7. Low fuel consumption