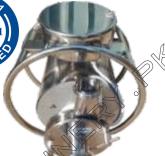

## 1. MILK SHIFTING PUMP (ELECTRIC OPERATED)

## CAPACITIES 5000LTRS, 10000

- 1. Design for field and processing unit
- 2. SS Heavy duty plate form
- 3. SS Motor cover
- 4. SS Pipe for pump handling safety
- 5. SS inlet and outlet with SMS thread
- 6. SS Impellor
- 7. Easy to handle and operate